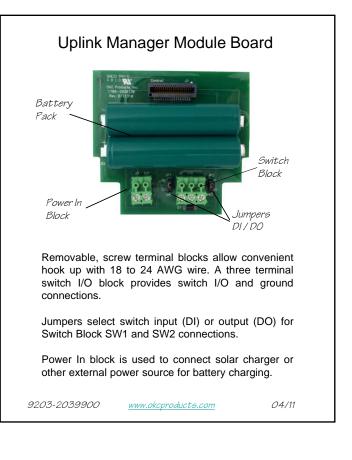

| Accessories                 |                                                                                                                      |       |  |
|-----------------------------|----------------------------------------------------------------------------------------------------------------------|-------|--|
| Part Number<br>9203-2002110 | Accessory Description<br>Pipe Mounting Kit<br>2-1/4 U-Bolt with extra 5/16" nuts .<br>Uses universal mounting plate. |       |  |
| 2503-3231HEY                | Watertight Bushing.<br>½ NPT, Black Nylon.<br>Uses 2503-8463HEY nut.                                                 |       |  |
| 9203-2032150                | Power Jack Assembly.<br>2.5mm Receptacle.<br>Complete wired assembly.                                                |       |  |
| 4160-2032120                | Universal Mounting Bracket.<br>Black Zinc Plated #16 GA Steel.<br>2" Pipe or motor valve mount.                      |       |  |
| 1980-2032400                | Wireless XBee Kit.<br>Maxstream 2.4 GHz Module.<br>300 ft. (100m) Line of Sight range.                               |       |  |
| 1980-2032401                | Wireless Xbee-Pro Kit.<br>Maxstream 2.4 GHz Module.<br>4000 ft. (1km) Line of Sight range.                           |       |  |
| 9200-0501200                | Ext. 6 W Solar Panel w/ stand.<br>5.0 Vdc @ 1200 mA charging.<br>6 ft. Power Jack cable provided.                    |       |  |
| 9203-2039900                | www.okcproducts.com                                                                                                  | 04/11 |  |