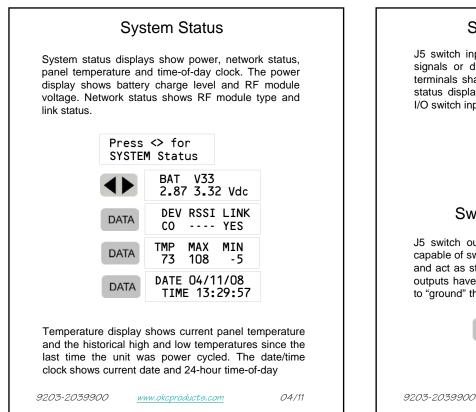

| Accessories                 |                                                                                                                      |       |  |
|-----------------------------|----------------------------------------------------------------------------------------------------------------------|-------|--|
| Part Number<br>9203-2002110 | Accessory Description<br>Pipe Mounting Kit<br>2-1/4 U-Bolt with extra 5/16" nuts .<br>Uses universal mounting plate. |       |  |
| 2503-3231HEY                | Watertight Bushing.<br>½ NPT, Black Nylon.<br>Uses 2503-8463HEY nut.                                                 |       |  |
| 9203-2032150                | Power Jack Assembly.<br>2.5mm Receptacle.<br>Complete wired assembly.                                                |       |  |
| 4160-2032120                | Universal Mounting Bracket.<br>Black Zinc Plated #16 GA Steel.<br>2" Pipe or motor valve mount.                      |       |  |
| 1980-2032400                | Wireless XBee Kit.<br>Maxstream 2.4 GHz Module.<br>300 ft. (100m) Line of Sight range.                               |       |  |
| 1980-2032401                | Wireless Xbee-Pro Kit.<br>Maxstream 2.4 GHz Module.<br>4000 ft. (1km) Line of Sight range.                           |       |  |
| 9200-0501200                | Ext. 6 W Solar Panel w/ stand.<br>5.0 Vdc @ 1200 mA charging.<br>6 ft. Power Jack cable provided.                    |       |  |
| 9203-2039900                | www.okcproducts.com                                                                                                  | 04/11 |  |